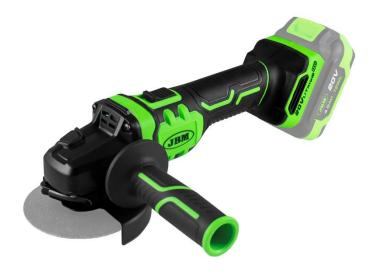

# BRUSHLESS ELECTRIC ANGLE GRINDER

#### **Function**

This angle grinder, powered by rechargeable batteries, is designed to perform all types of cutting, polishing and sanding tasks.

#### **Advantages**

- ✓ Brushless.
- ✓ Powered by portable lithium battery.
- ✓ Soft ergonomic handle.
- ✓ Switch with locking system for continuous use of the tool.